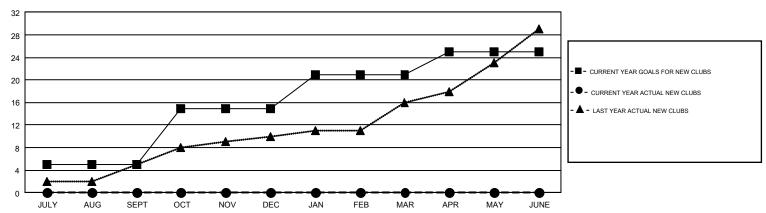

APR/MAY/JUNE

**OPEN** 

## GMT MONTHLY MEMBERSHIP PROGRESS REPORT

Results as of: 7/31/2019

0

REPORT DOES NOT INCLUDE CLUBS IN UNDISTRICTED AREAS.

0

## GMT Constitutional Area 3, Group A

Jivi Constitutional Arca 5, Group A

200

Clubs Members RESULTS FOR 2019-2020 RESULTS FOR 2019-2020 NEW CLUB GOAL NEW CLUBS DROPPED CLUBS MEMBER GROWTH NET MEMBER GROWTH DROPPED QUARTER QUARTER GOAL ACTUAL MEMBERS ACTUAL (including transfers) 5 0 301 216 166 JULY/AUG/SEPT JULY/AUG/SEPT 0 10 0 298 0 0 OCT/NOV/DEC OCT/NOV/DEC 6 0 0 278 0 0 JAN/FEB/MAR JAN/FEB/MAR

APR/MAY/JUNE

## GOALS AND ACTUAL NEW CLUBS CUMULATIVE

0

0



## GOALS AND ACTUAL MEMBERS CUMULATIVE



| DROPPED CLUBS: 1 |     | 70 CLUBS OF 476 ADDED 1 OR MORE<br>NEW MEMBERS | GENDER DISTRIBUTION             |                |       |
|------------------|-----|------------------------------------------------|---------------------------------|----------------|-------|
|                  |     |                                                | MALE                            | 6,062 (55.09%) |       |
|                  |     |                                                | FEMALE                          | 4,942 (44.91%) |       |
| DROPPED MEMBERS  |     |                                                |                                 |                |       |
| DECEASED         | 8   | CLICK HERE FOR CUMULATIVE MEMBERSHIP DATA      | TOTAL