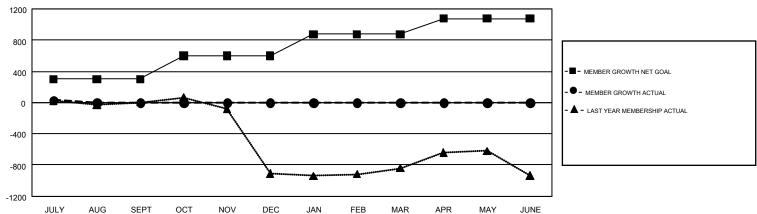

## GOALS AND ACTUAL MEMBERS CUMULATIVE

| DROPPED CLUBS: 1 |     | 70 CLUBS OF 476 ADDED 1 OR MORE<br>NEW MEMBERS | GENDER DISTRIBUTION             |                |       |
|------------------|-----|------------------------------------------------|---------------------------------|----------------|-------|
|                  |     |                                                | MALE                            | 6,062 (55.09%) |       |
|                  |     |                                                | FEMALE                          | 4,942 (44.91%) |       |
| DROPPED MEMBERS  |     |                                                |                                 |                |       |
| DECEASED         | 8   | CLICK HERE FOR CUMULATIVE MEMBERSHIP DATA      | TOTAL FAMILY UNIT MEMBERS       |                | 3,642 |
| CLUB CANCELLED   | 0   |                                                | FAMILY MEMBERS PAYING HALF DUES |                | 0.455 |
| OTHER            | 157 |                                                |                                 |                | 2,155 |
| TOTAL            | 165 |                                                |                                 |                |       |